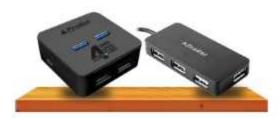

#### USB Hubs

ProDot USB Hubs are a perfect & compact solution for USB expansion. The 4 port USB Hub is available in 2 modes USB 2.0 & 3.0 with 3.0 being 10X faster than USB 2.0. & data transfer rate upto 5 Gbps. Our USB Hubs support seamless connection with hard disk, printer, computer peripherals, mobile etc.